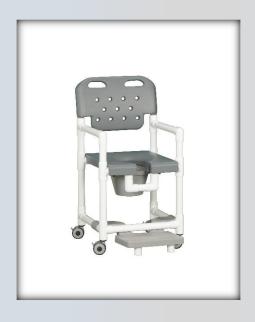

## **Product Description: Elite Shower Chair Commode w/Footrest**

| Technical Data    |         |  |
|-------------------|---------|--|
| Height:           | 41.5"   |  |
| Width:            | 21"     |  |
| Depth:            | 22"     |  |
| Weight:           | 31 lbs  |  |
| Seat Height:      | 23"     |  |
| Clearance:        | 20"     |  |
| Between the arms: | 17.25"  |  |
| Weight Capacity:  | 325 lbs |  |
| Ship Weight:      | 36 lbs  |  |
| Shipping Method:  | Parcel  |  |

| Ordering Options |               |  |
|------------------|---------------|--|
|                  | ELT820 P FR B |  |
| ELT820 P FR G    |               |  |

- 3" Never-Rust twin wheel casters, all locking
- Open-front seat for easy bathing care
- Integrated push handles for improved mobility
- Removeable commode pail with lid
- Slideout footrest for added safety